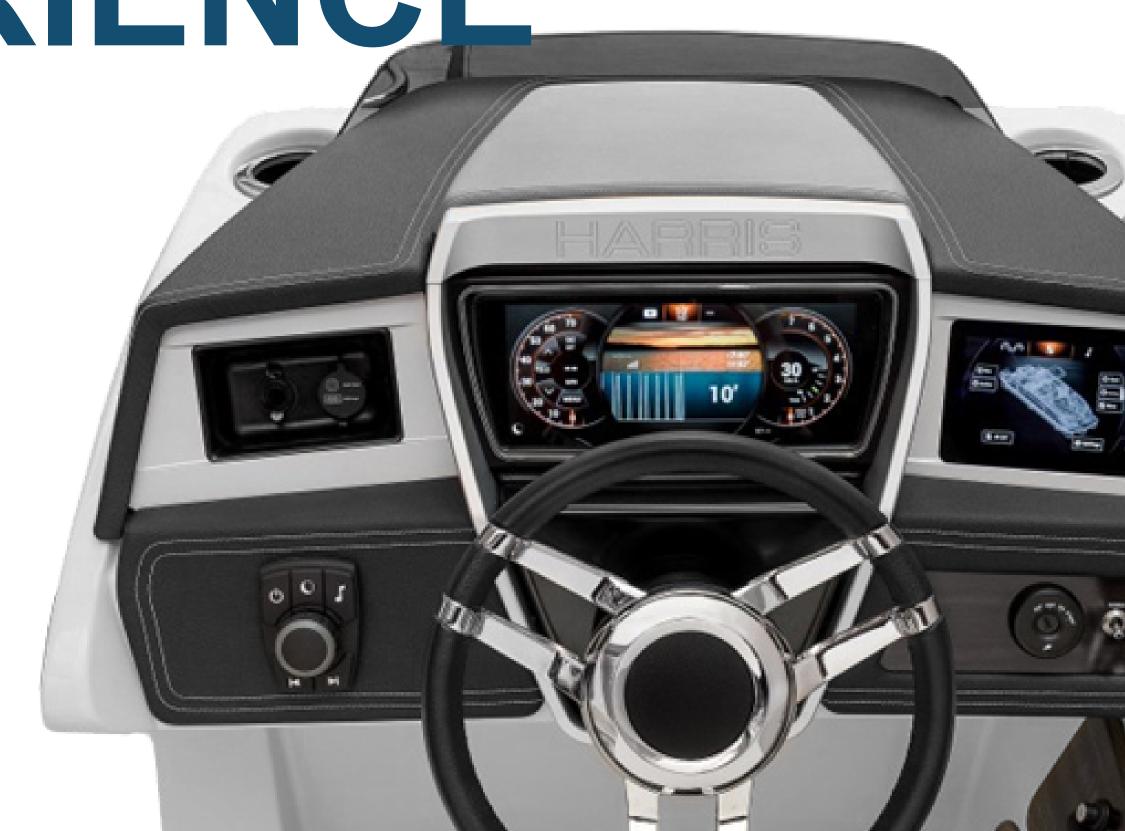

#### **BRING THE DIGITAL EXPERIENCE TO MARINE**

Technology and style infused into the pontoon boat. With large digital touchscreen displays (12" and 7") eliminating the need of countless switches and gauges, it has never been easier to enjoy and navigate the water. Personal device chargers and inputs have been incorporated, as well as water tight storage for that device and other personal items.