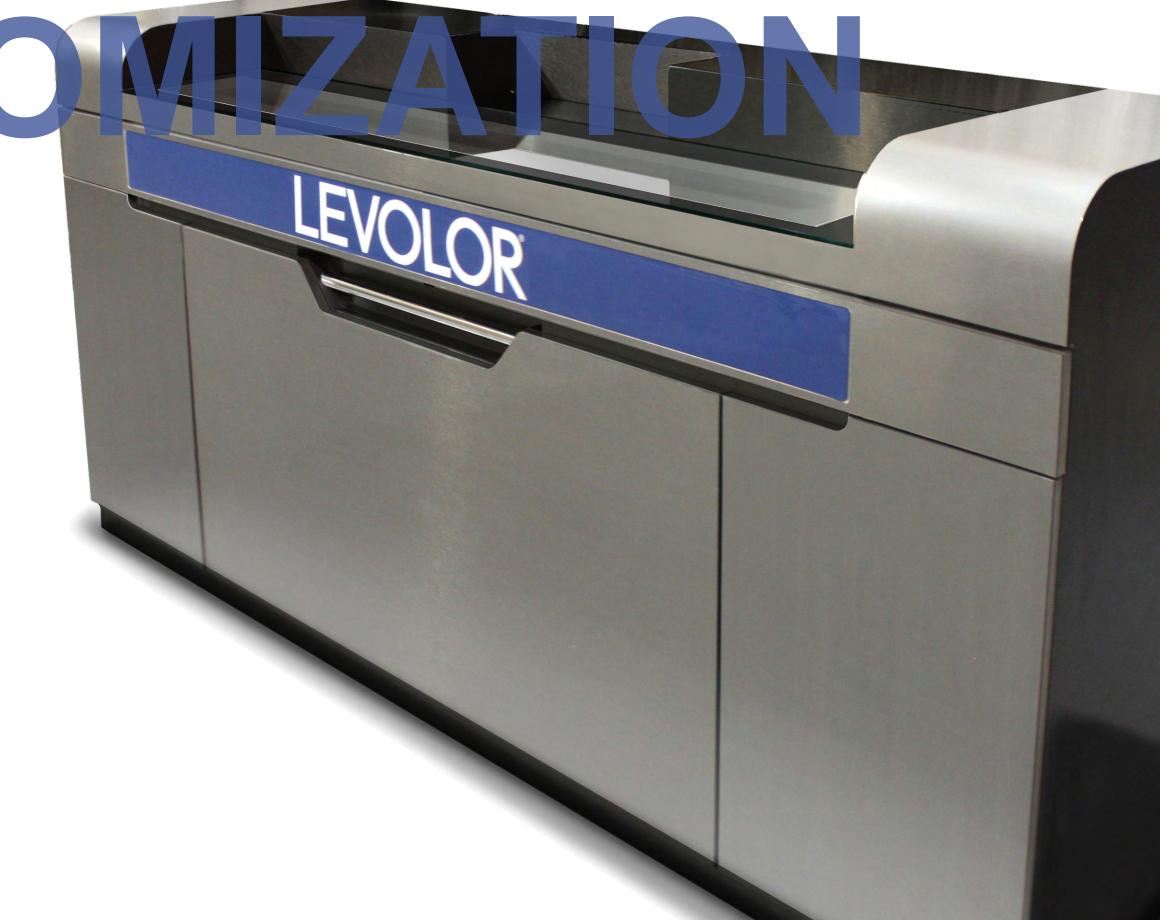

## INSTANT CUSTQ

### **AUTOMATED IN-STORE** WINDOW BLIND CUTTING

Transforming a skilled service into a fully automated experience that enhances the Levolor brand and dramatically reduces operator error. With the Levolor Smart Machine, the solution meant redesigning the experience for the associate and consumer. The results are reduced customer frustration in store and at home, lower returns, and increased sales.