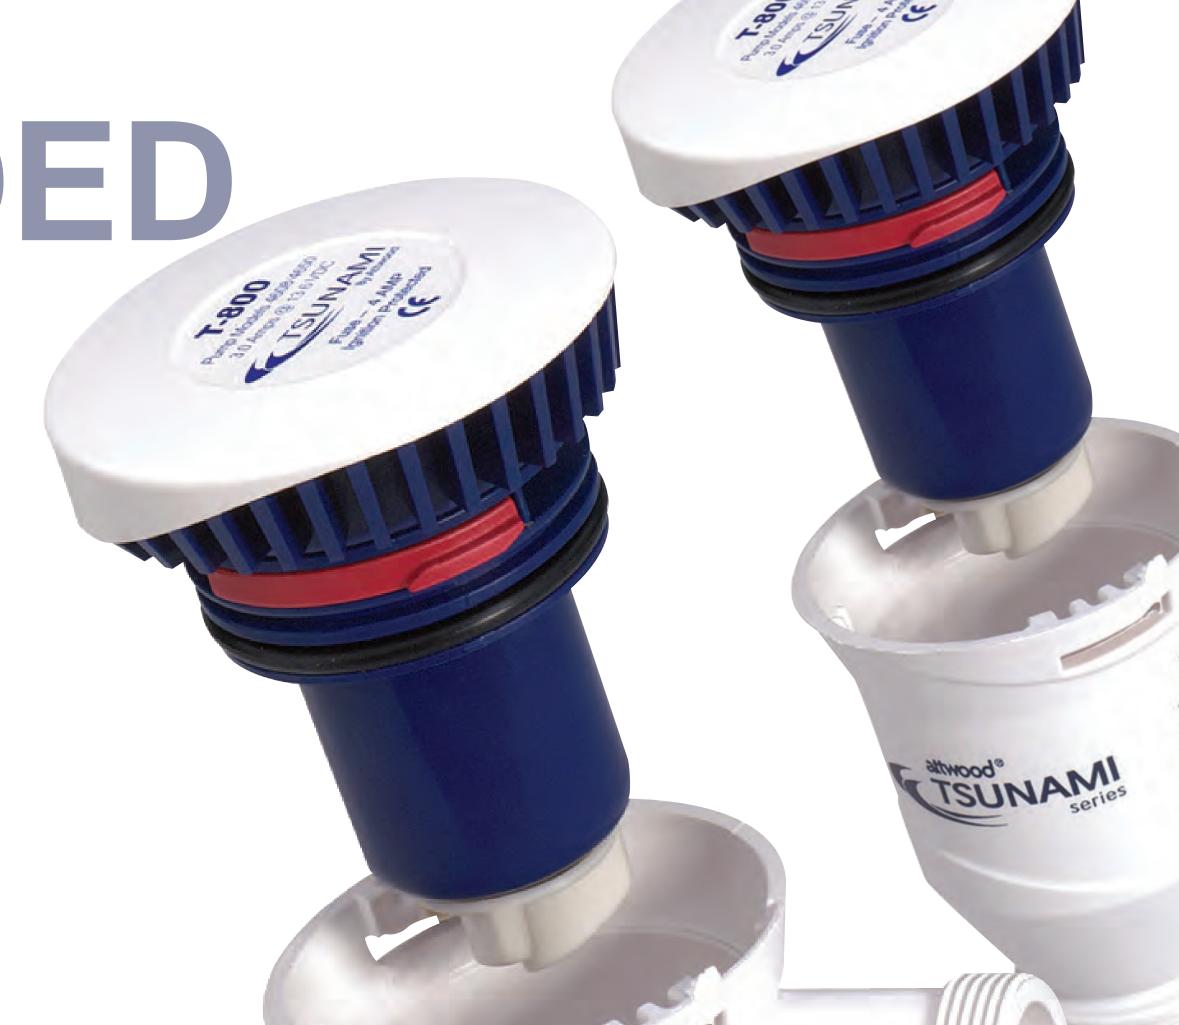

# HANDED

### REPLACE THE PUMP ONE HANDED WITH EYES CLOSED

Available in 3 color coded sizes, Attwood Tsunami bilge pumps allow the user to quickly detach the motor cartridge with one hand, and without having to actually see the pump. The intuitive grip design provides bold tactile feedback that allows the user to orient and replace new motor cartridges.