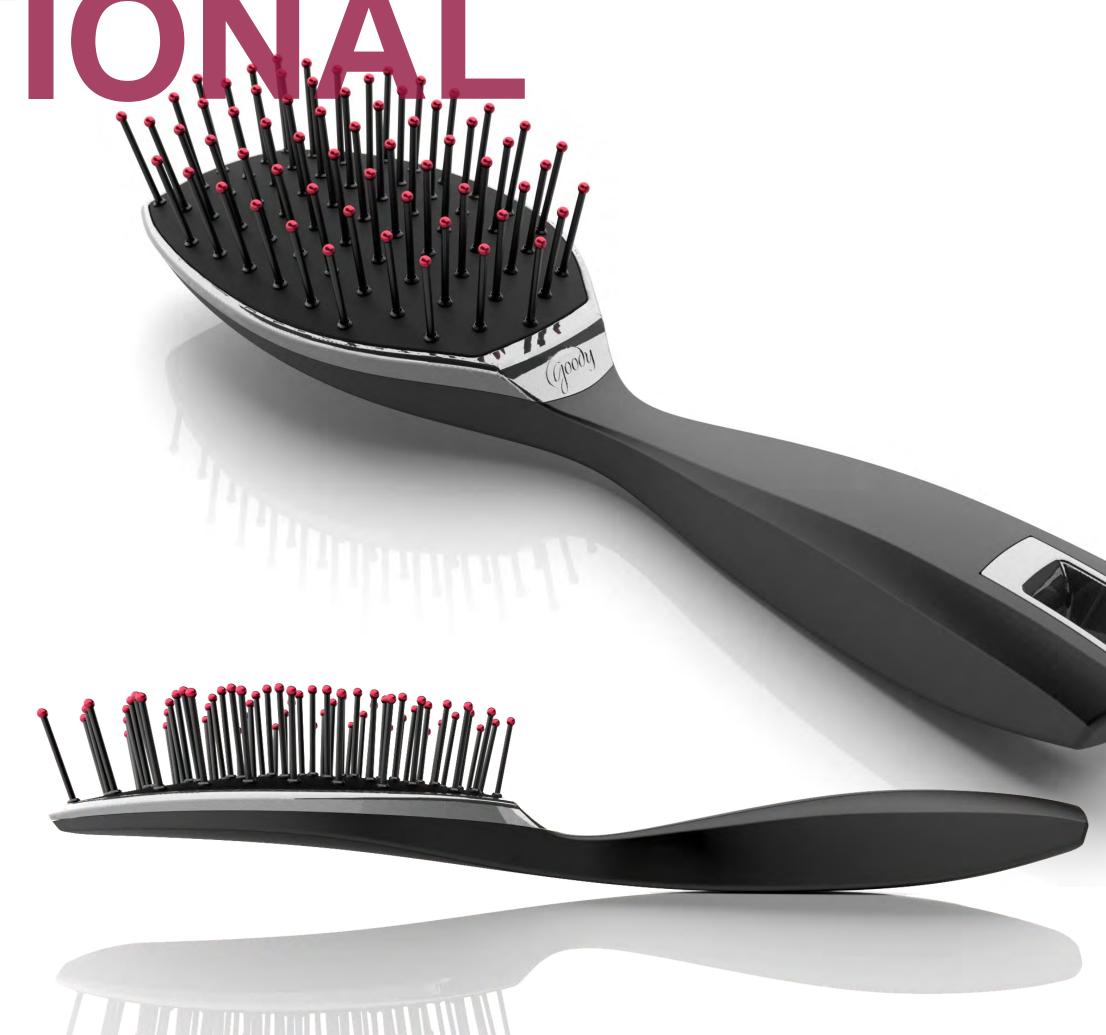

# SNAGS

#### **ELIMINATING PINCH POINTS** THAT PULL HAIR

When bristles are flexed during use, gaps open and close where the bristle meets the pad. These gaps grab and pull hair causing pain and damage. By hiding the intersections beneath the brush face, they are hidden, creating a pain and damage free experience.