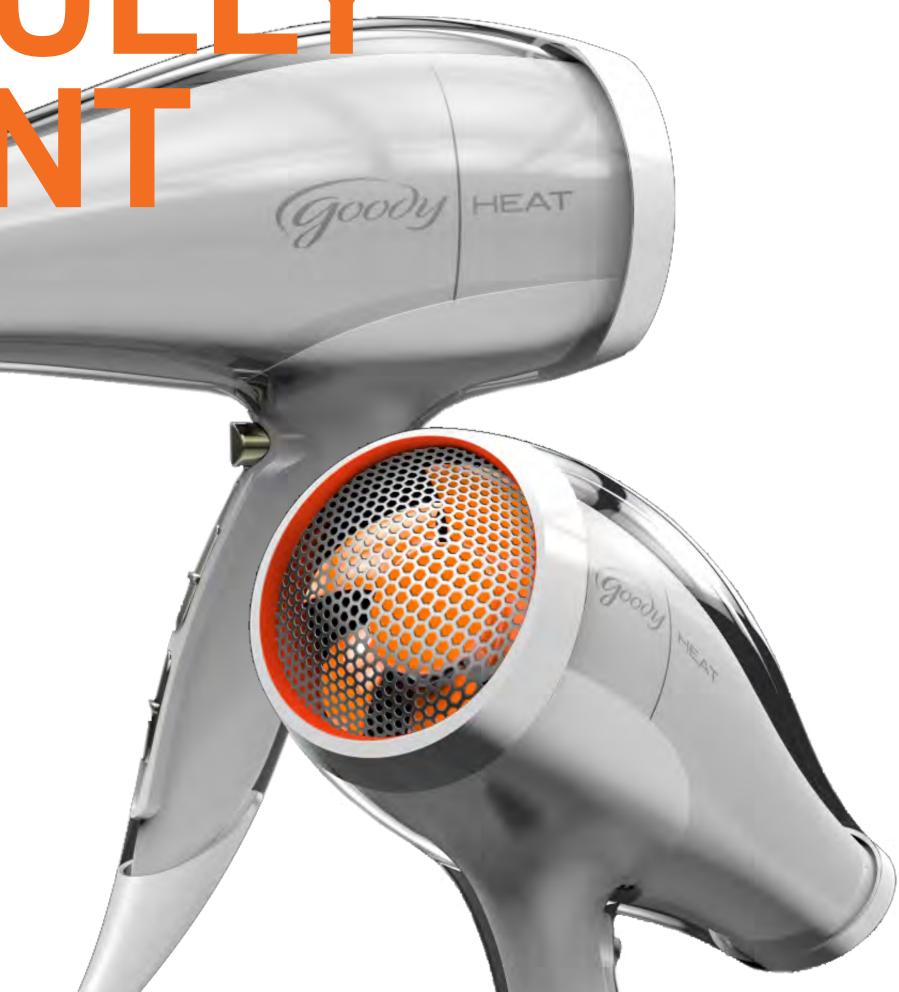

# BEAUTIFUL DIFFERING

### MAKING TECHNOLOGY TRANSPARENT

Goody Flash Dry Technology was developed in concert with PAX bio-mimicry experts to generate more power using commodity components. The difficulty is that all of this is hidden internally. Flash CLR allows the technology to be seen while remaining functionally beautiful, key for this market.