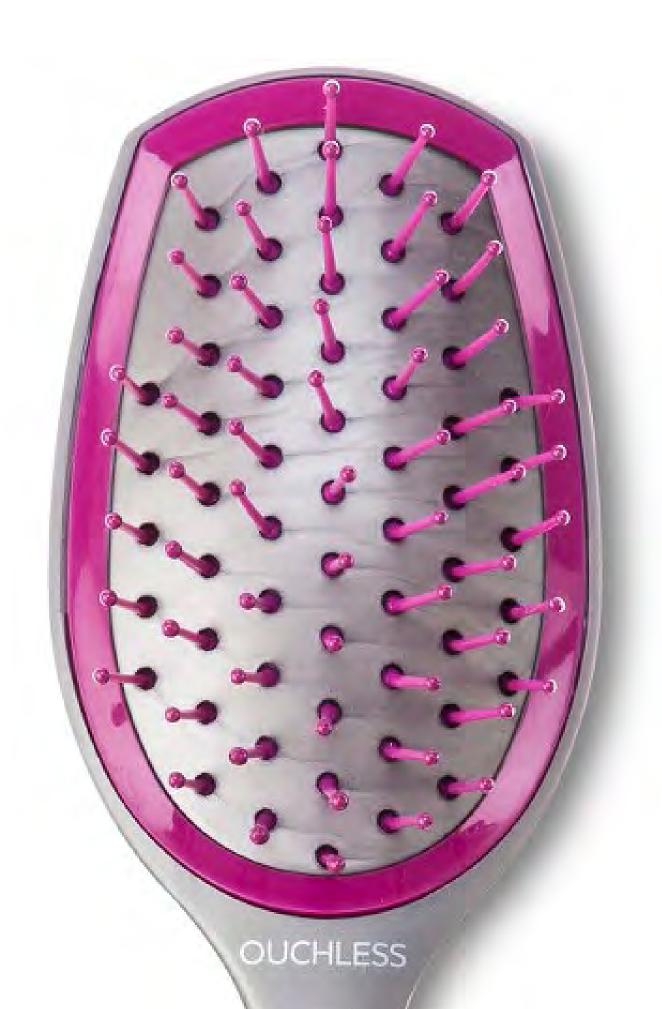

#### **ELIMINATING PINCH POINTS** THAT PULL HAIR

When bristles are flexed during use, gaps open and close where the bristle meets the pad. These gaps grab and pull hair causing pain and damage. By hiding the intersections beneath the brush face, they are hidden, creating a pain and damage free experience.