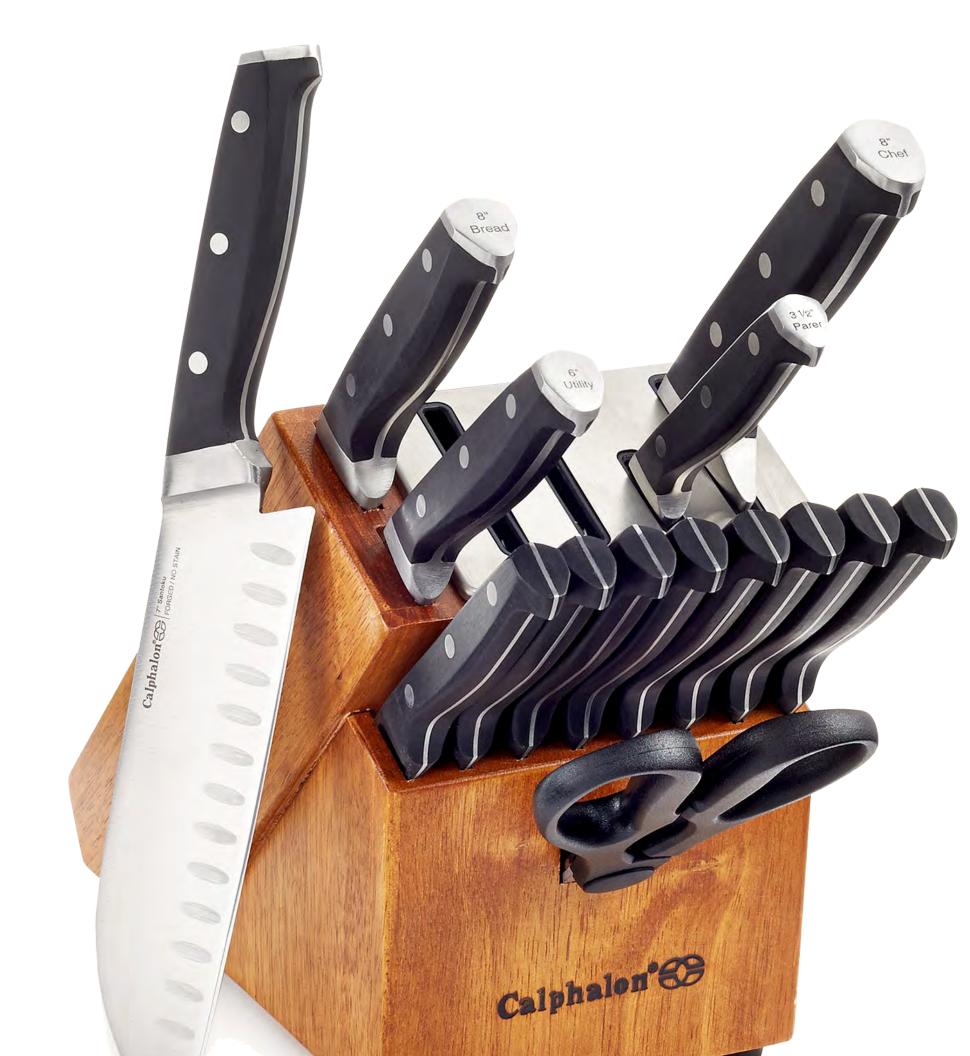

## ALWAYS SHARP

### CREATE KNIVES THAT ALWAYS STAY SHARP

Calphalon delivered a new Classic Cutlery line that includes a self sharpening system incorporated into the block. Now, every time a knife is removed and replaced, it is sharpened, eliminating the constant need for hand sharpening. The user experience is elevated through enhanced design and ergonomics. Careful attention was paid to the balance of the knife, the feel of the handle, and a design that promotes proper usage and safety.