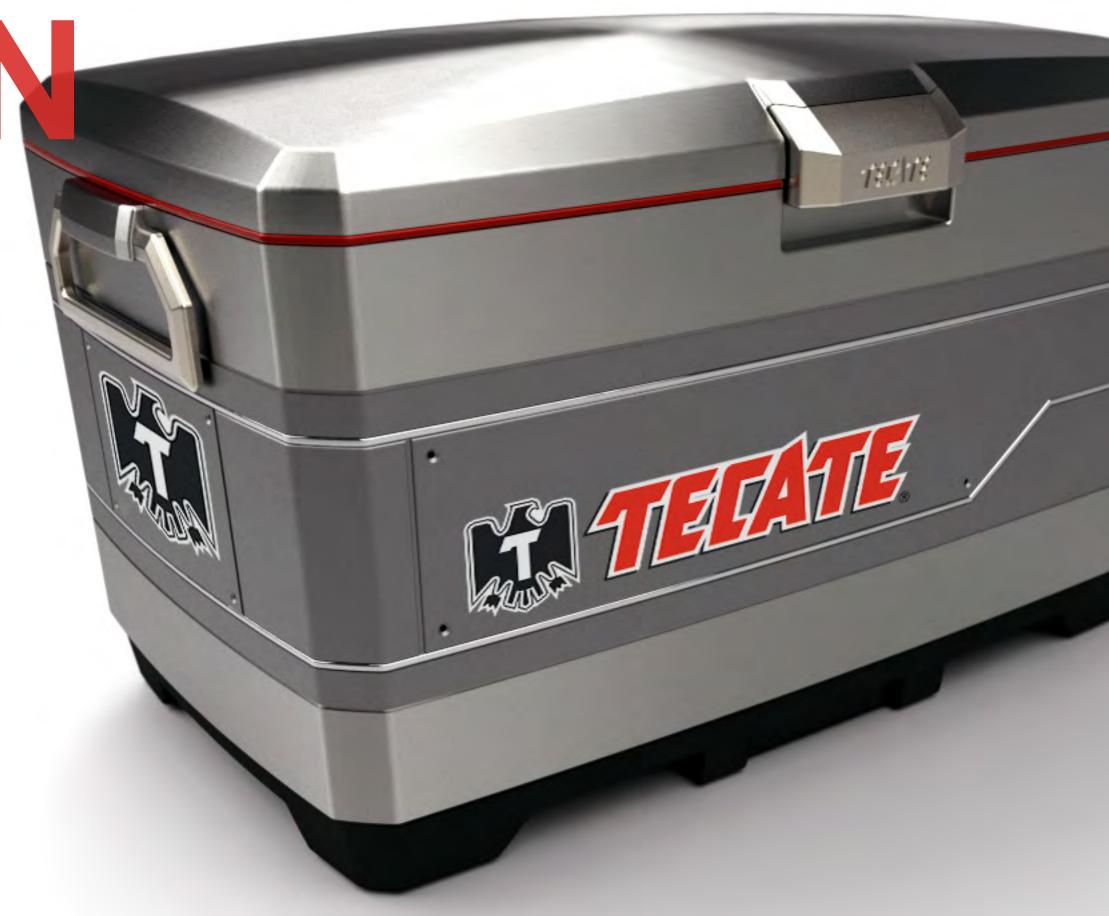

## BRAND DRIVEN

#### **BRANDED DESIGN BEYOND BEVERAGES**

Leveraging the Tecate design Language to extend the brand into a supporting family of products. Through the use of strong angles, large touch-points, and durable materials, the result was the embodiment of their design language.