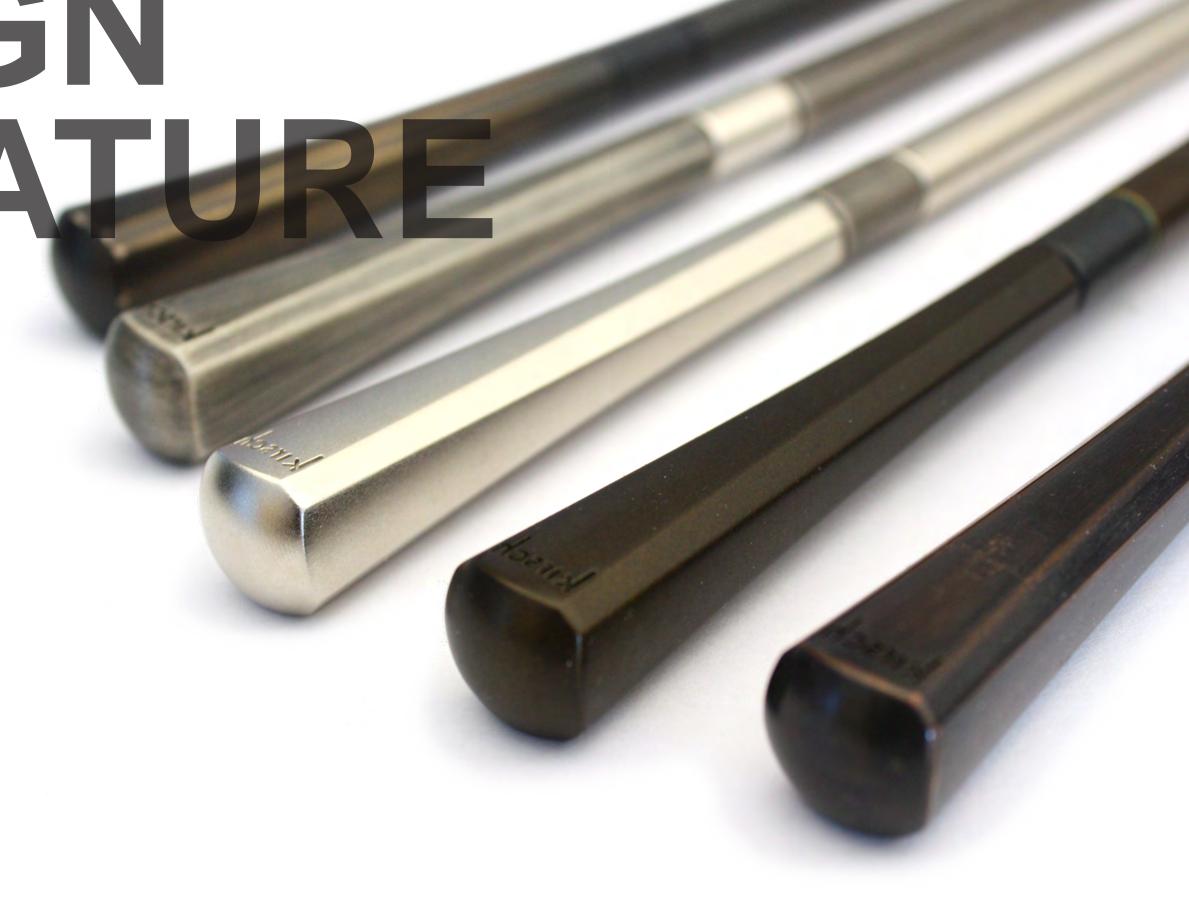

## DESIGN SIGNAJU

#### **BRANDED TOUCH-POINTS**

Consumers choose window coverings based on fashion. By focusing on key touch-points, the consumer experience can be consistently elevated to support the brand promise.