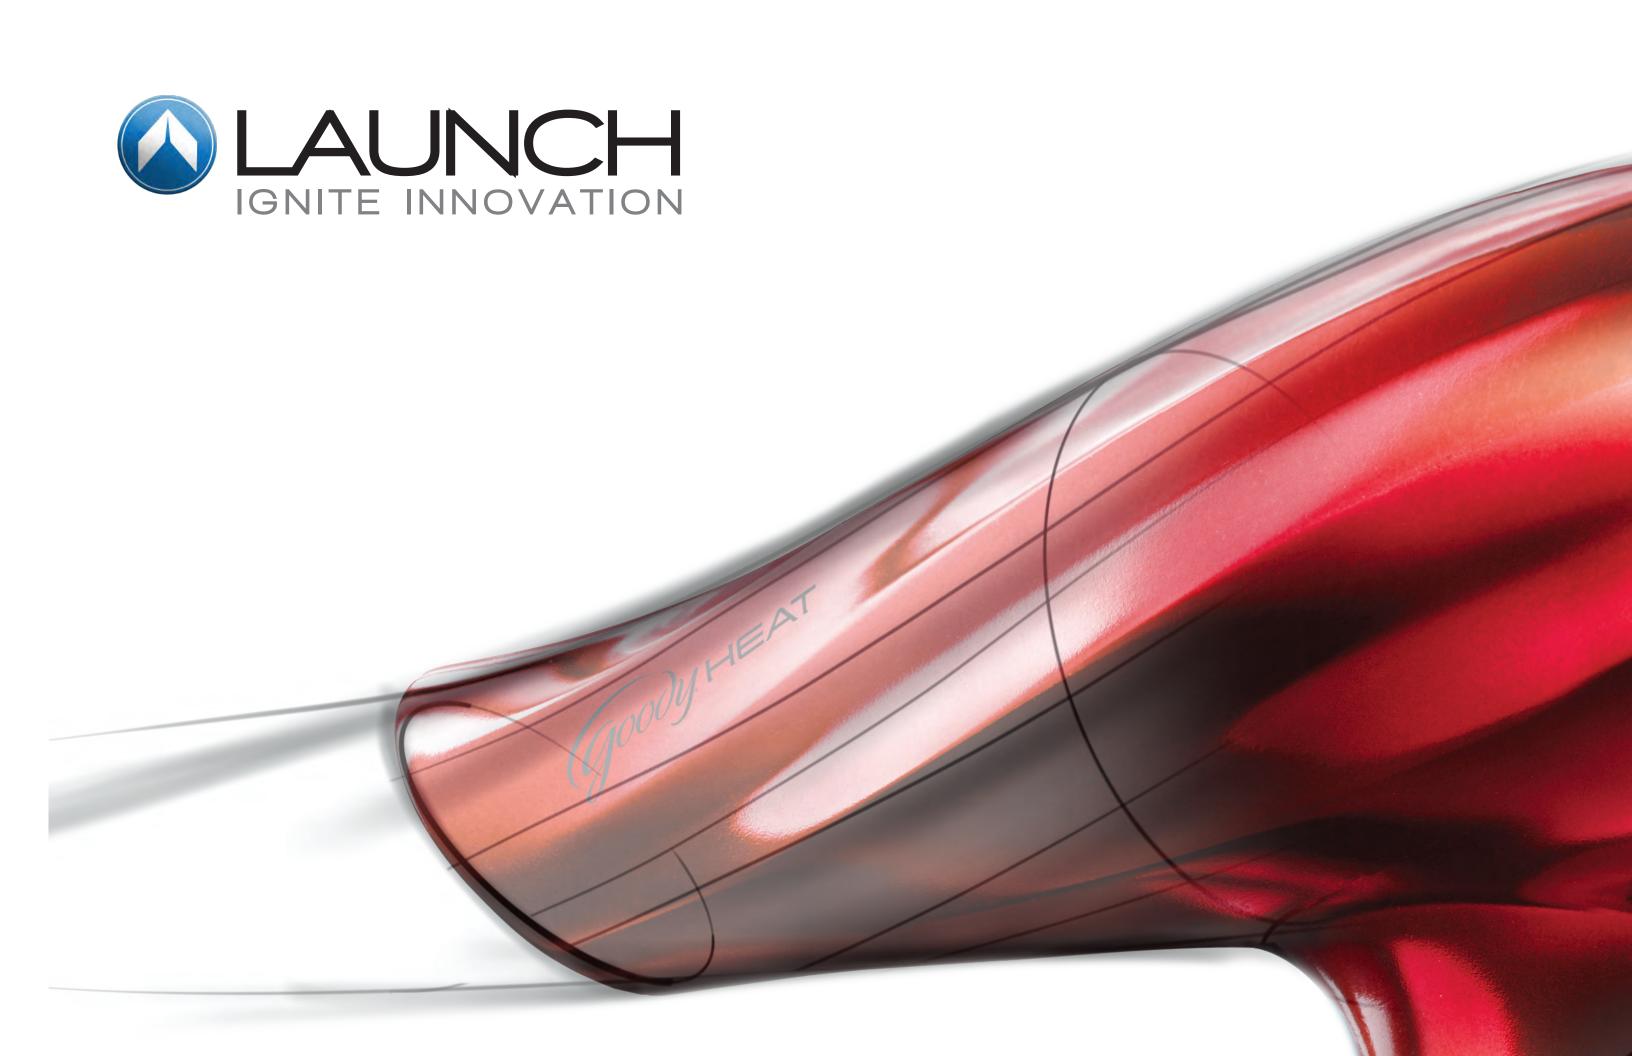

### BIOMIMICRY FAN TECH DRIES HAIR 50% FASTER

Utilizing PAX biomimicry technology, the Goody Flash Dryer is able to generate the airflow of a commercial grade AC motor using a much less expensive DC motor. The result is a mass market hairdryer that can reduce styling times dramatically.