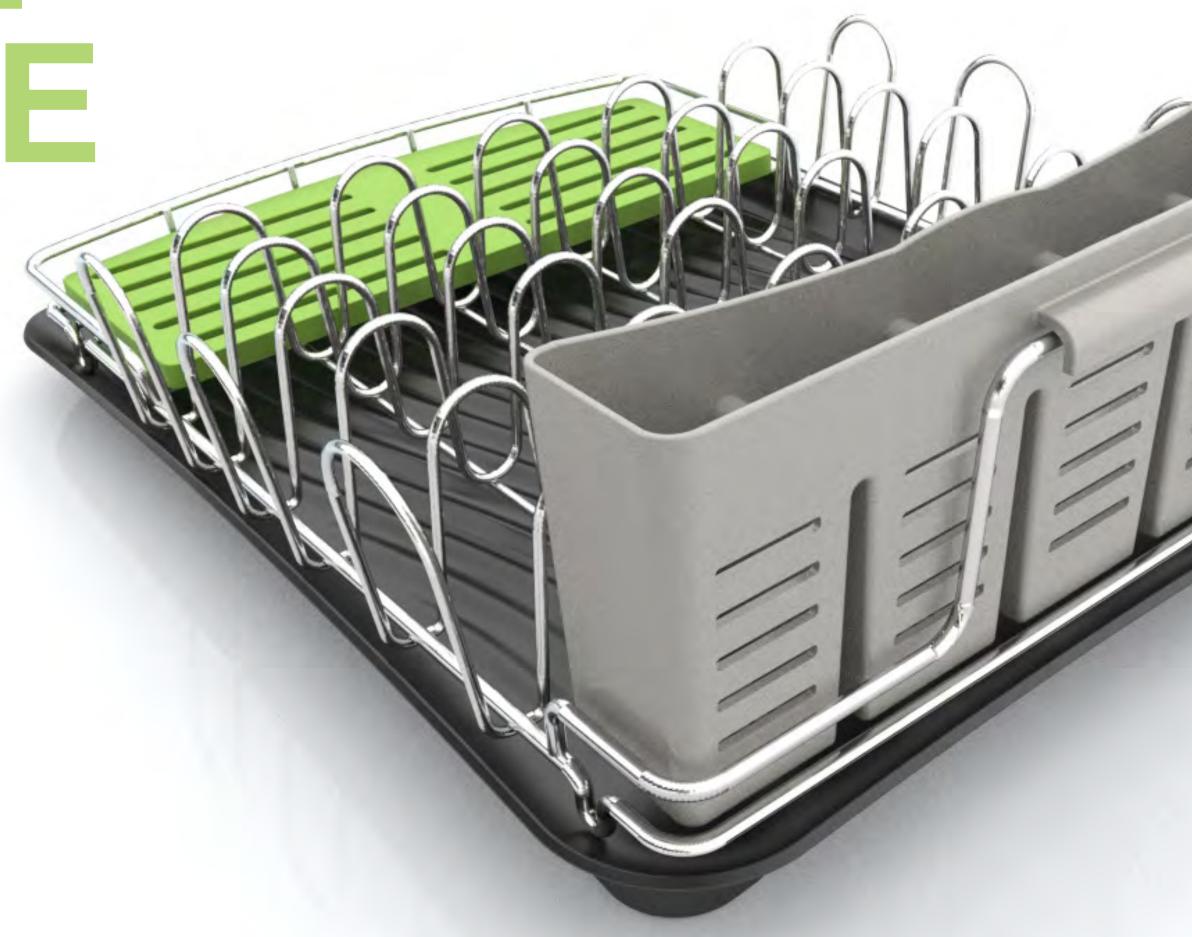

## RIGHT SPACE

### CREATE AN EFFICIENT, **USABLE PLATFORM**

Most dish drying racks are not made for the correct purpose. They are actually used for items that don't fit, or cant be put into dishwashers but competitors have the racks configured for common dishes and glasses. This is why the Rubbermaid dish dryer has modular space for large items like cutting boards and pots, as well as space for wine glasses and other odd shaped items.