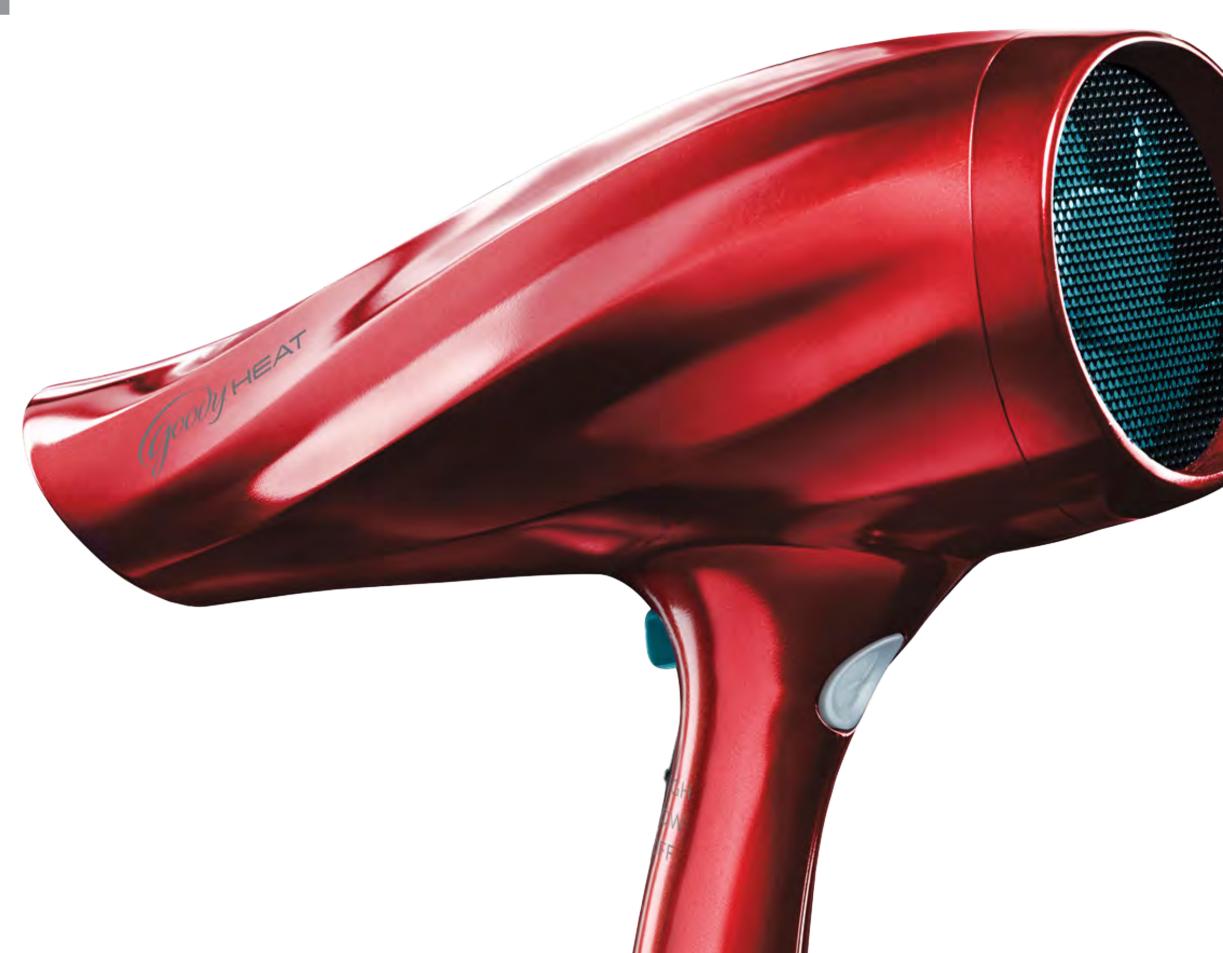

### BIOMIMICRY FAN TECH DRIES HAIR 50% FASTER

Utilizing PAX biomimicry technology, the Goody Flash Dryer is able to generate the airflow of a commercial grade AC motor using a much less expensive DC motor. The result is a mass market hairdryer that can reduce styling times dramatically.