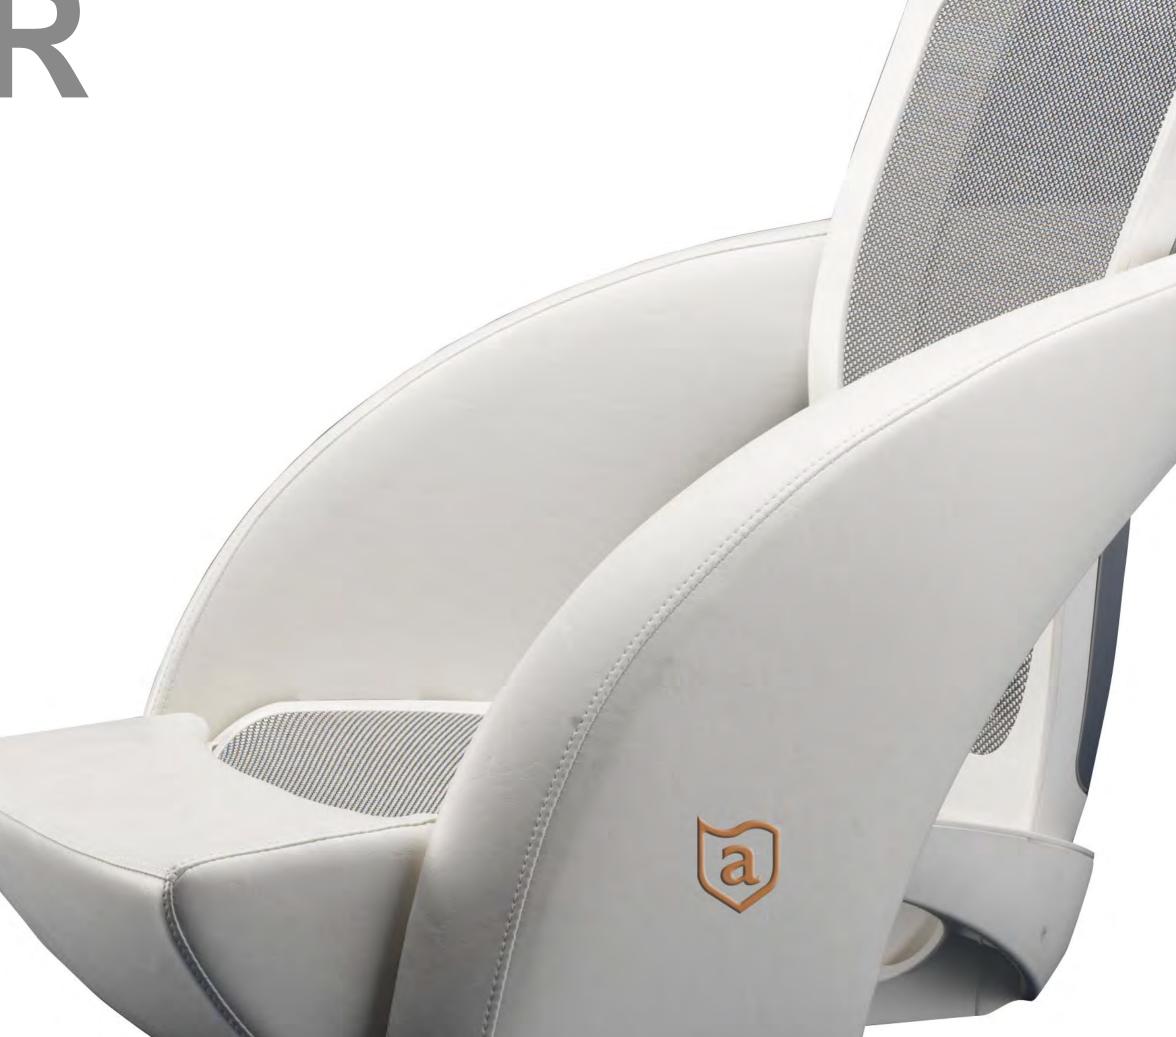

# WET

### **CREATE A BOAT SEAT THAT DRIES INSTANTLY**

Nobody likes a wet seat. Visionair offers a pellicle seating surface that is gentle on the skin and UV resistant. It also offers ergonomic comfort, natural suspension and allows water to pass through it, so that it never feels wet or retains water. The exterior of the seat features modular, low-cost components that can be swapped to uniquely brand dress the technology for any OEM boat manufacturer.