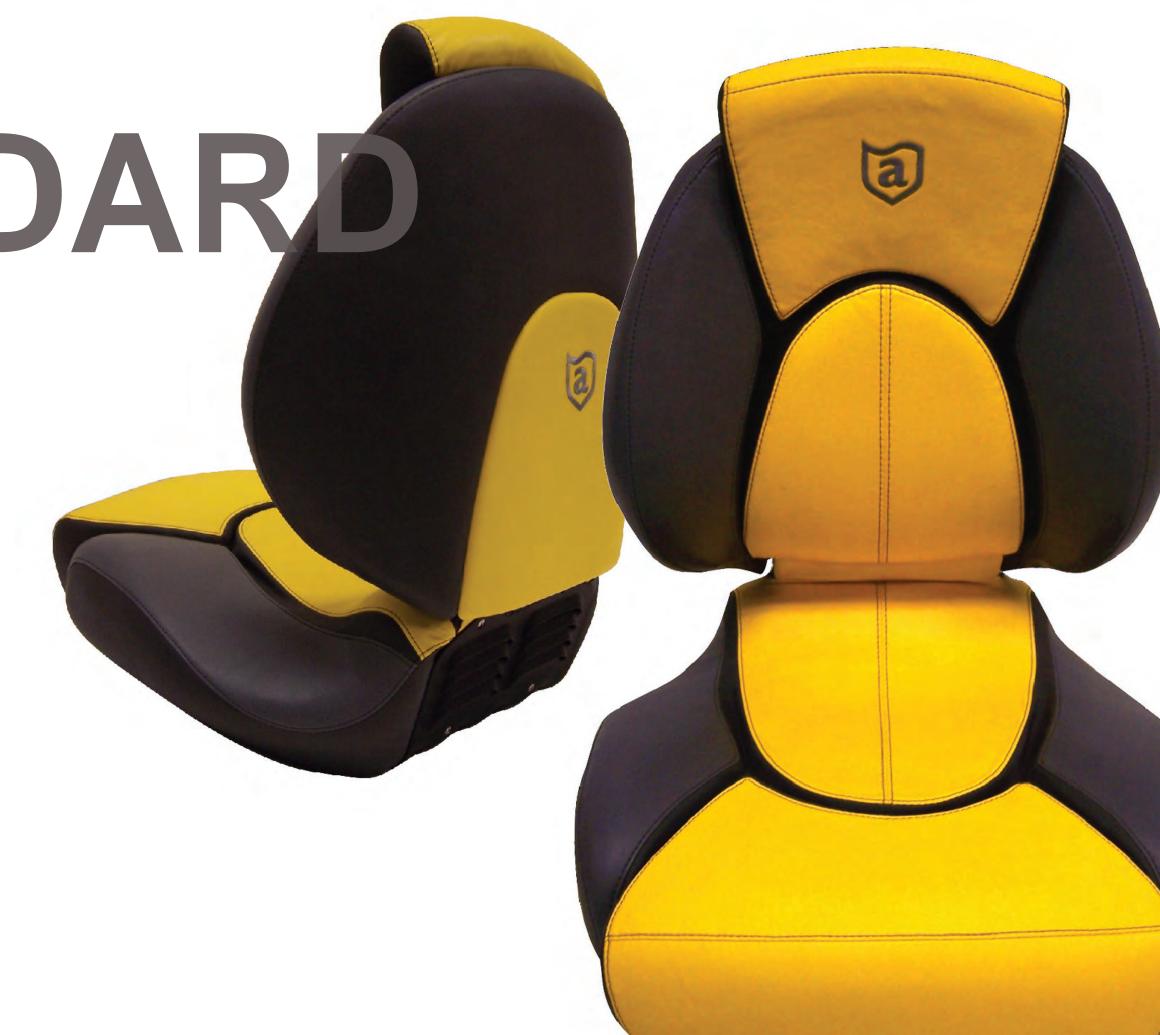

# STANDARD

### **RE-INVENTING FOLDING FINISHING SEATS**

Metal hinges are dangerous. By creating an ergonomic seat core with and integrated center hinge, folding seats are now safer as well as more comfortable and refined. This seat is now standard among top fishing boat manufacturers.