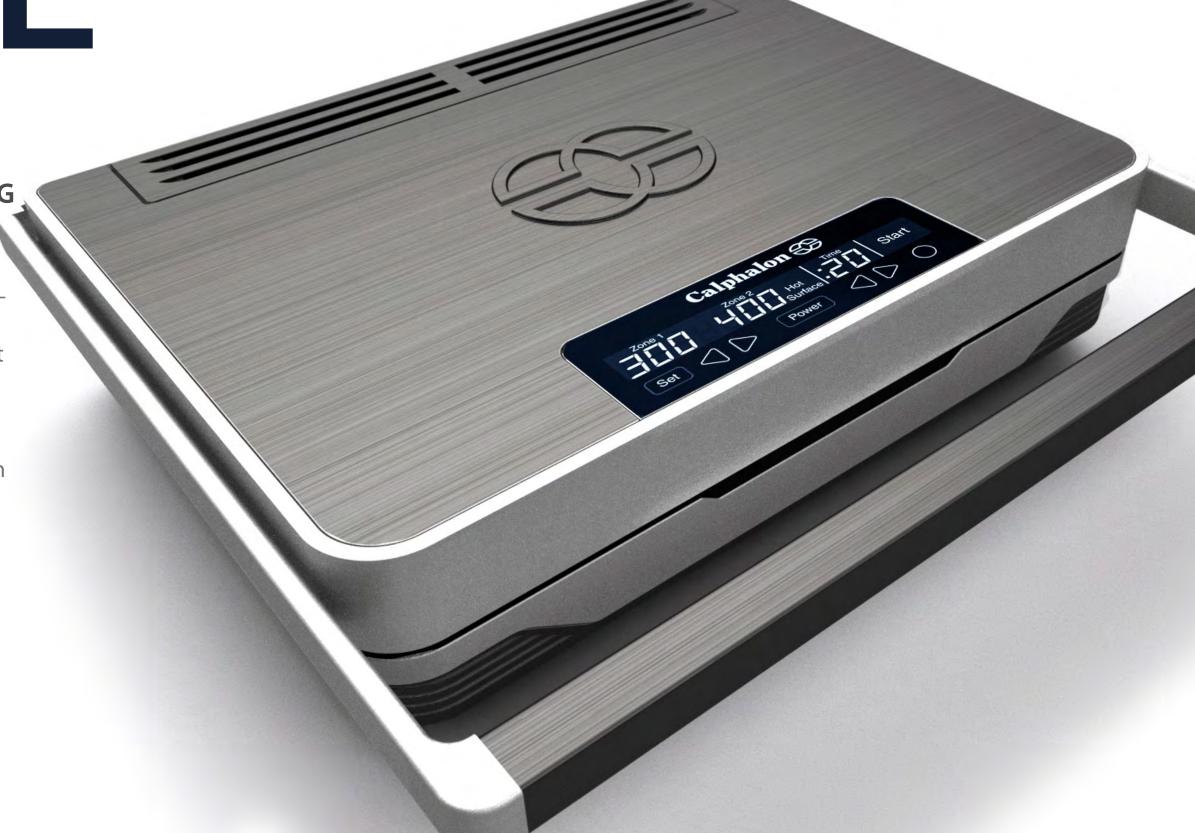

# TECHNOLOGY INSIDE

### PRODUCT DESIGN REFLECTING HIDDEN TECHNOLOGY

Calphalon Precision Cookware leverages thin film heating technology that helps create a faster and more efficient experience. Featuring a lower profile design that suggests new and different, accompanied by a digital touch interface. Consumers can interact with the technology and quickly realize the performance benefits.