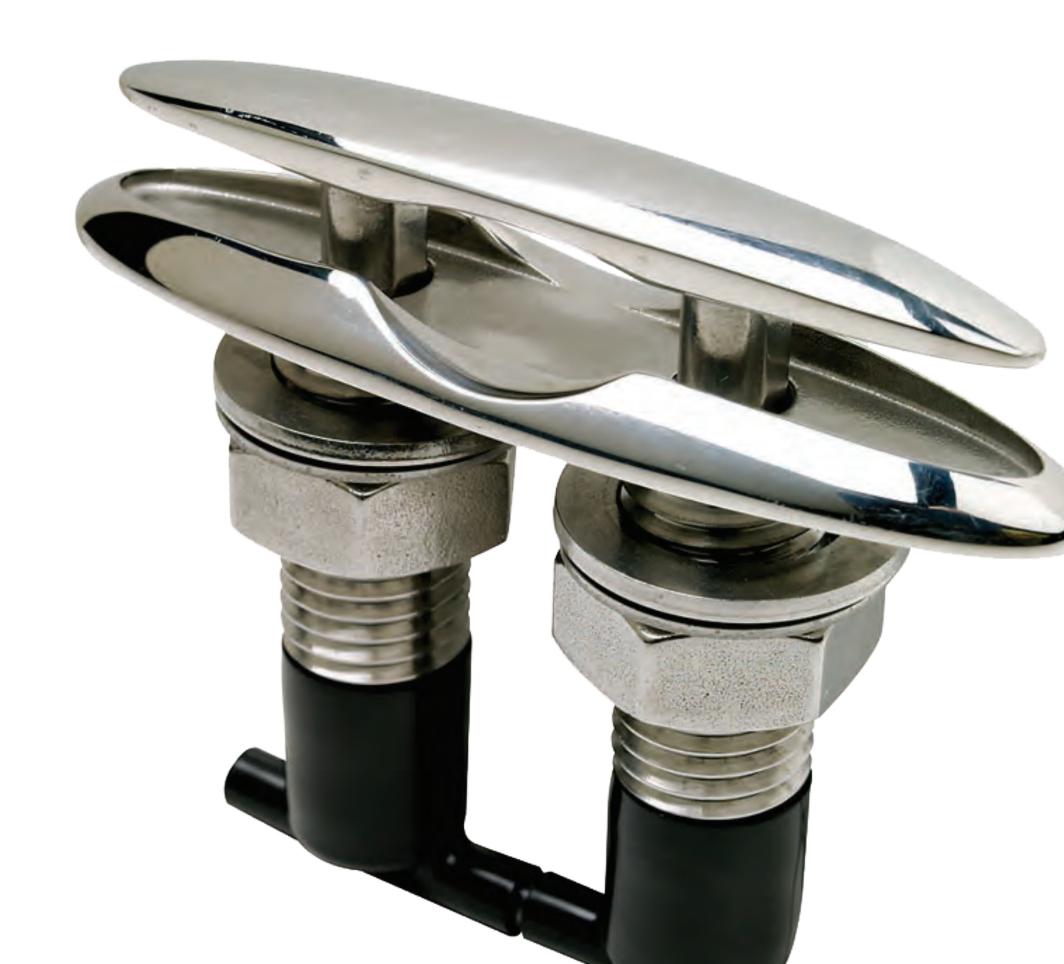

## STOW AVAY

### A CLEAT THAT IS FLUSH WHEN NOT IN USE

Cleats are dangerous. By allowing the cleat to pop up and down there is no loss of functionality, as boats become safer and more streamline. Originally a premium upgrade, these cleats are quickly becoming standard because of the clear safety benefit and modern look.