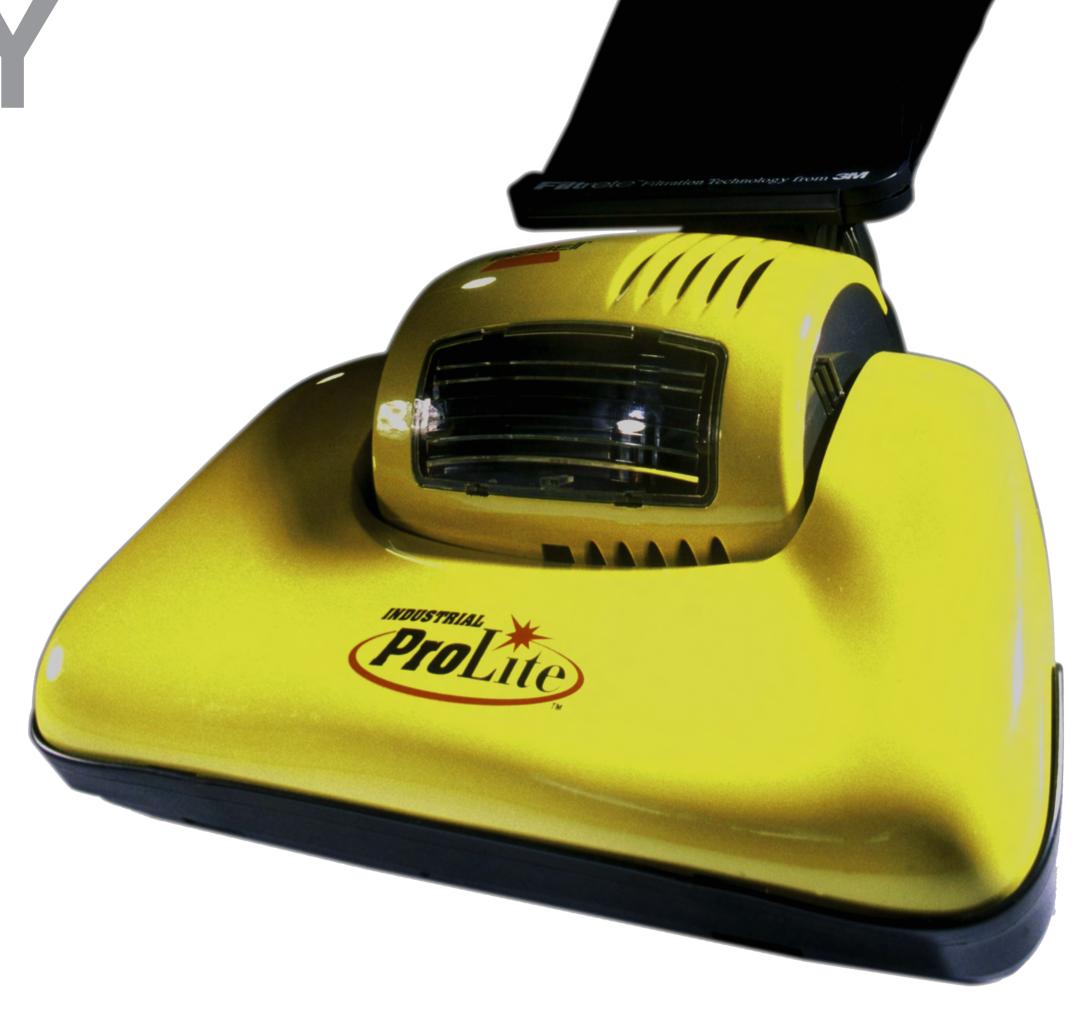

### **COMMERCIAL POWER IN UNDER 8 LBS.**

Dual air-path suction, 30 foot cord, and concealed headlamp that illuminates as it leans back into the use position. This commercial grade vacuum was designed to compete in direct sales and commercial spaces.