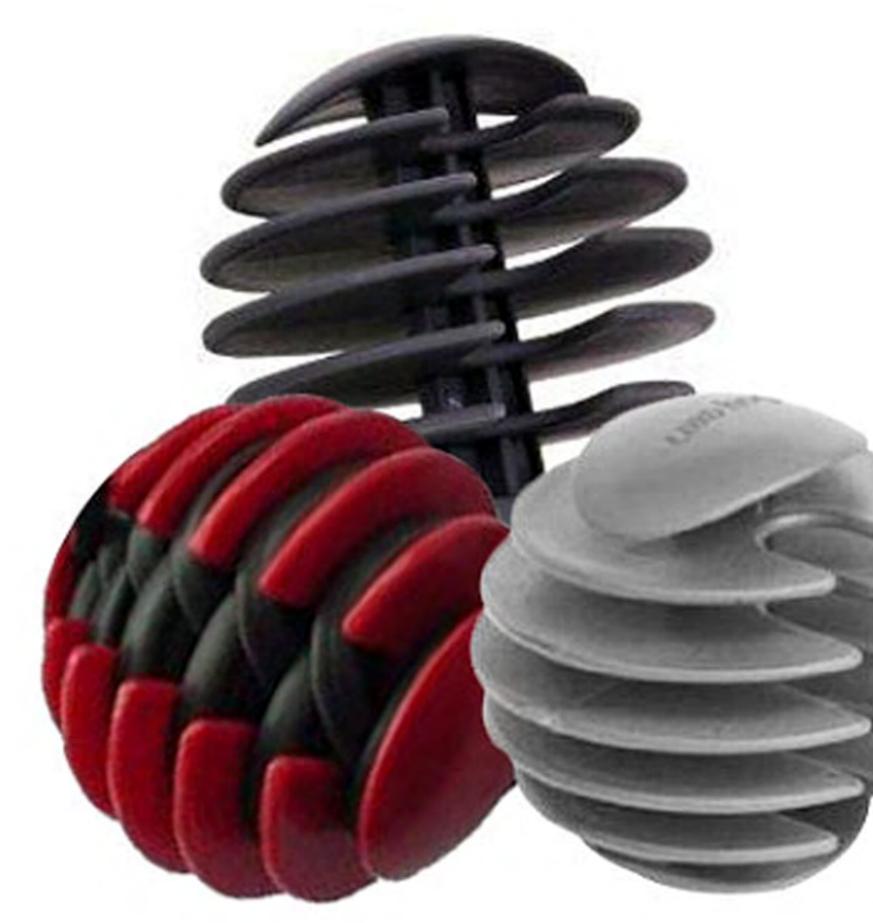

### BIOMIMICRY FAN TECH DRIES HAIR 50% FASTER

Utilizing PAX biomimicry technology, the Goody Flash Dryer is able to generate the airflow of a commercial grade AC motor using a much less expensive DC motor. The result is a mass market hairdryer that can reduce styling times dramatically.

### MAKING TECHNOLOGY TRANSPARENT

Goody Flash Dry Technology was developed in concert with PAX bio-mimicry experts to generate more power using commodity components. The difficulty is that all of this is hidden internally. Flash CLR allows the technology to be seen while remaining functionally beautiful, key for this market.